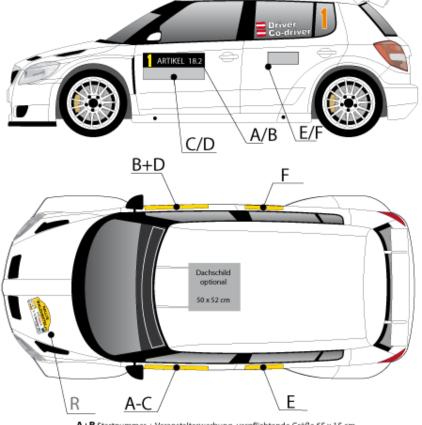

#### 6. ADVERTISING AND IDENTIFICATION

For identification as well as organisers advertising regulations of AMF-RSR2017, and app. IV of this supplementary regulations are mandatory. Material will be issued by the organiser and has to be affixed at the cars prior to scrutineering and maintained during the rally. Organiser advertising and optional organiser advertising will be announced in a bulletin before entry closing.

Breaches of this article will be punished by the Clerk of the Course, like follow:

- missing start number € 150,- (money fine)

- missing of the organiser advertising Payment of the entry fee without organisver advertising (see art. 4.5)