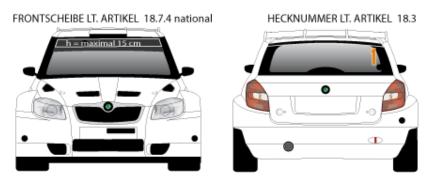

eröffentlichung der inoffiz. Ergebnisse bis zum Ablauf der Protestfrist /
- at the official notice board during the publication of final provisional results until the end of the protest period

#### **SONSTIGES / FURTHER:**

Anwesenheit an diversen Kontrollstellen während der Rallye
 Presence at different control areas during the rally

# **ANHANG / APPENDIX IV**

# STARTNUMMERN UND WERBUNG / STARTING NUMBERS AND ADVERTISING

Veranstaltungswerbung / Event-Advertising

A: Waldviertel B: Waldviertel (Größe je / size each: 50x15cm)

# Optionale Veranstalterwerbung / Optional organizers advertising

C: ATC/BEZIRKSBLÄTTER/UNIOR D: ATC/BEZIRKSBLÄTTER/UNIOR

E: ATC METALLWELT / K-SPORT F: ATC METALLWELT / K-SPORT

(Größe je/size each: 2x50x15cm (C-D/E-F)

(links/left: A/C/E rechts/right: B/D/F)



#### STARTNUMMERN Art. 18.2 TÜR & SEITENSCHEIBEN Art. 18.4

Art. 18.4 kann bei Hist. Fahrzeugen auch an den vorderen Seitenscheiben Nahe der B Säule angebracht werden.



A+B Startnummer + Veranstalterwerbung verpflichtende Größe 65 x 15 cm Rallyeschild (optional) maximal 43 x 21,5 cm

**D+E** zusätzliche Veranstalterwerbung maximal 50 x 15 cm **F+G** zusätzliche Veranstalterwerbung 30 x 15